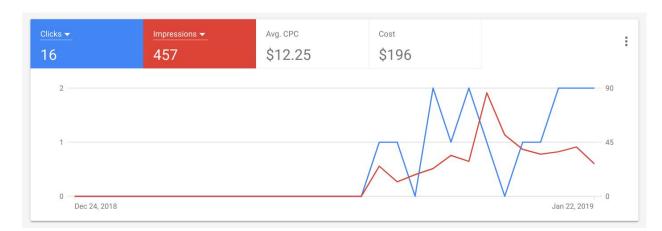

# Paid Search Campaign

Our paid campaign yielded 16 clicks, 457 impressions, with a total ad cost of \$196. Our average CPC [cost per click] is at \$12.25.