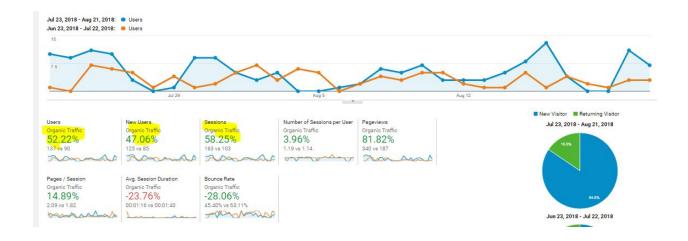

#### **Traffic**

### **Monthly Online Marketing Report - August, 2018**

Highlights: Organic search traffic improved by 58% over the previous period. We had a 65% increase in first time callers this period over last. Our paid campaign yielded 9 calls for the month.