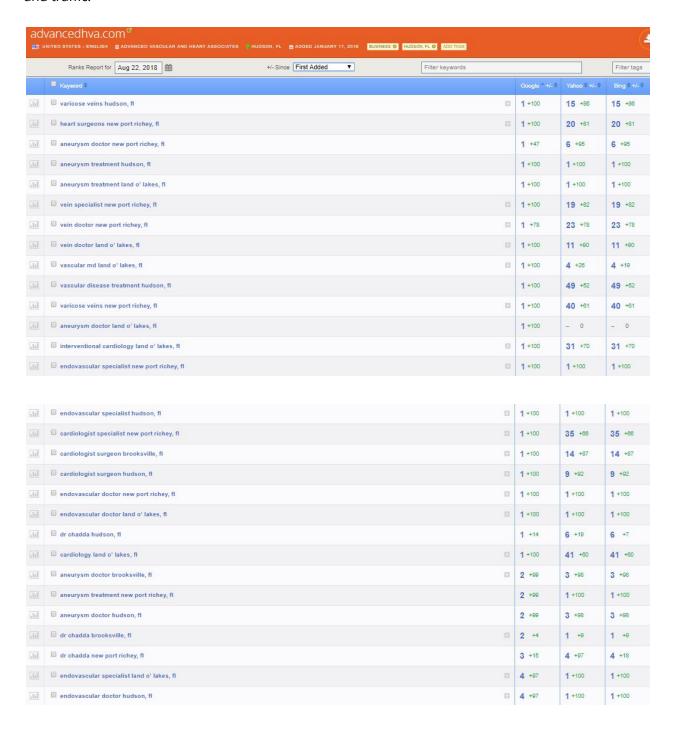

## Important Keyword Ranks

We've continue to show have gains for important key phrases in all 3 major search engines. Google, Bing, & Yahoo. As we build more authority to advancedhva.com we'll continue to see gains in ranks and traffic.