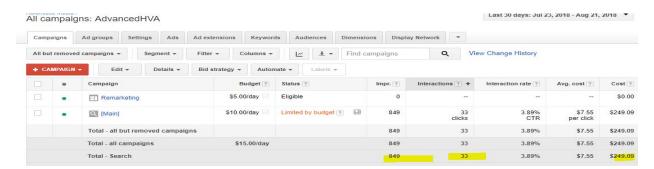

# Paid Search Campaign

We had \$249 in total ad spend this period. Our campaign yielded 33 clicks, 849 impressions with an average cost per click of \$7.55. Our paid campaign yielded 9 unique calls for the month.