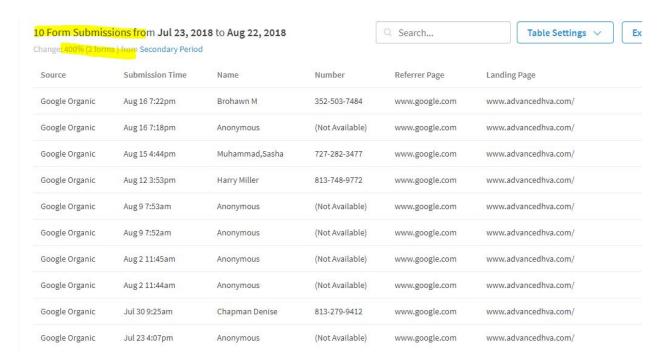

Pherona Studios

## **Advanced HVA**

### **Monthly Online Marketing Report - August, 2018**

Highlights: Organic search traffic improved by 58% over the previous period. We had a 65% increase in first time callers this period over last. Our paid campaign yielded 9 calls for the month.

#### **Traffic**



## Important Keyword Ranks

We've continue to show have gains for important key phrases in all 3 major search engines. Google, Bing, & Yahoo. As we build more authority to advancedhva.com we'll continue to see gains in ranks and traffic.



## **Total Conversions**

## Phone Calls

We had 58 first time callers this period. This is a 65% increase over the previous period.



### Form Submissions



# Paid Search Campaign

We had \$249 in total ad spend this period. Our campaign yielded 33 clicks, 849 impressions with an average cost per click of \$7.55. Our paid campaign yielded 9 unique calls for the month.



# Search Term Report

We'll continue to eliminate search terms that product irrelevant clicks and wasted ad spend.



|   | Total                                                                                                                                         |                                 |           |              |                            |
|---|-----------------------------------------------------------------------------------------------------------------------------------------------|---------------------------------|-----------|--------------|-------------