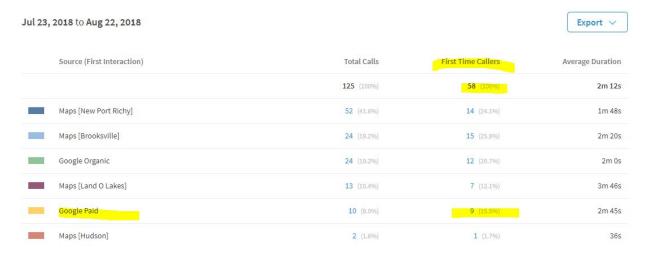

## Phone Calls

We had 58 first time callers this period. This is a 65% increase over the previous period.

### **Monthly Online Marketing Report - August, 2018**

Highlights: Organic search traffic improved by 58% over the previous period. We had a 65% increase in first time callers this period over last. Our paid campaign yielded 9 calls for the month.