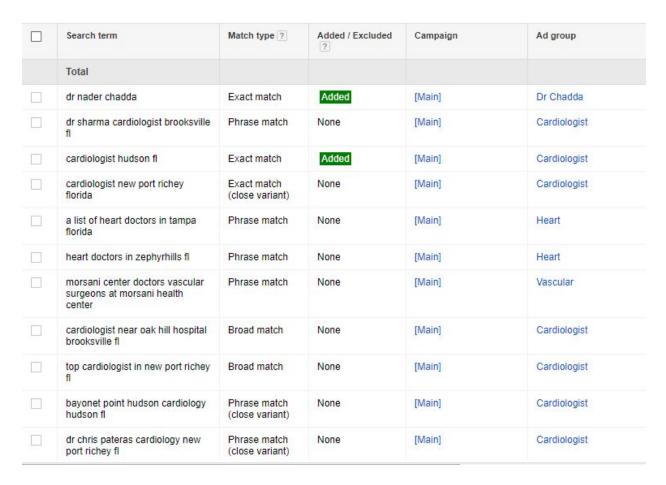

# Search Term Report

We'll continue to eliminate search terms that product irrelevant clicks and wasted ad spend.

|   | Total                                                                                                                                         |                                 |           |              |                            |
|---|-----------------------------------------------------------------------------------------------------------------------------------------------|---------------------------------|-----------|--------------|----------------------------|
|   | bayonet point hudson cardiology hudson fl                                                                                                     | Phrase match (close variant)    | None      | [Main]       | Cardiologist               |
|   | dr chris pateras cardiology new port richey fl                                                                                                | Phrase match (close variant)    | None      | [Main]       | Cardiologist               |
|   | dr rockwell cardiologist new port richey florida                                                                                              | Phrase match (close variant)    | None      | [Main]       | Cardiologist               |
|   | cardiologist new port richey fl                                                                                                               | Exact match                     | Added     | [Main]       | Cardiologist               |
|   | cardiologist in hudson fl                                                                                                                     | Exact match (close variant)     | None      | [Main]       | Cardiologist               |
|   | top rated heart surgeons near tarpon springs fl                                                                                               | Phrase match                    | None      | [Main]       | Heart                      |
|   | vascular surgeon brandon fl                                                                                                                   | Phrase match (close variant)    | None      | [Main]       | Vascular                   |
|   | vascular surgeon bay morton hospital                                                                                                          | Phrase match (close variant)    | None      | [Main]       | Vascular                   |
|   | dr chodder vascular surgeon                                                                                                                   | Phrase match (close variant)    | None      | [Main]       | Vascular                   |
|   | vein vascular doctor in wesley chapel                                                                                                         | Phrase match (close variant)    | None      | [Main]       | Vascular                   |
|   | vascular surgeonsf for arteries                                                                                                               | Phrase match (close variant)    | None      | [Main]       | Vascular                   |
| ĺ | dr murray shames vascular                                                                                                                     | Phrase match                    | None      | [Main]       | Vascular                   |
|   | surgeon                                                                                                                                       | (close variant)                 |           |              |                            |
|   | tampa vascular surgeon dr<br>thomas m kerr the vein &<br>vascular institute of tampa bay<br>2809 w waters ave tampa fi                        | Phrase match<br>(close variant) | None      | [Main]       | Vascular                   |
| j | advanced heart & vascular associates dr nader chadda fivay                                                                                    | Phrase match                    | None      | [Main]       | Dr Chadda                  |
|   | road hudson fl                                                                                                                                |                                 |           |              |                            |
| I |                                                                                                                                               | Phrase match                    | None      | [Main]       | Dr Chadda                  |
|   | road hudson fl<br>advanced heart & vascular                                                                                                   | Phrase match  Broad match       | None      | [Main]       | Dr Chadda<br>Cardiologist  |
|   | road hudson fl advanced heart & vascular associates dr nader chadda florida cardiology group                                                  |                                 | A LEGACIO | 11.0900.0000 |                            |
|   | road hudson fl advanced heart & vascular associates dr nader chadda florida cardiology group brooksville                                      | Broad match                     | None      | [Main]       | Cardiologist               |
|   | road hudson fl  advanced heart & vascular associates dr nader chadda  florida cardiology group brooksville  pasco cardiology center hudson fl | Broad match                     | None      | [Main]       | Cardiologist  Cardiologist |